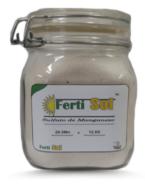

Manganese sulfate

32 Mn + 19 S

**Ferti Solution Manganese sulfate** it is a soluble fertilizer widely used in agriculture, in the form of crystals. Due to its manganese and sulfur content, it is useful in the application of crops to prevent or solve the problem of deficiency of both manganese and sulfur, essential micronutrients for the proper development of crops.

## **GUARANTEED ANALYSIS**

| PARAMETER        | VALUE                |
|------------------|----------------------|
| Purity           | 90.7 % MIN           |
| Manganese (Mn)   | 32.0 % MIN           |
| Sulfur (S)       | 19.0 % MIN           |
| Chlorides (Cl)   | 0.60 % MAX           |
| Insolubles       | 0.10 % MAX           |
| Apparent density | 1.0 g / ml           |
| Physical state   | Solid white crystals |
| Color / odor     | White odorless       |